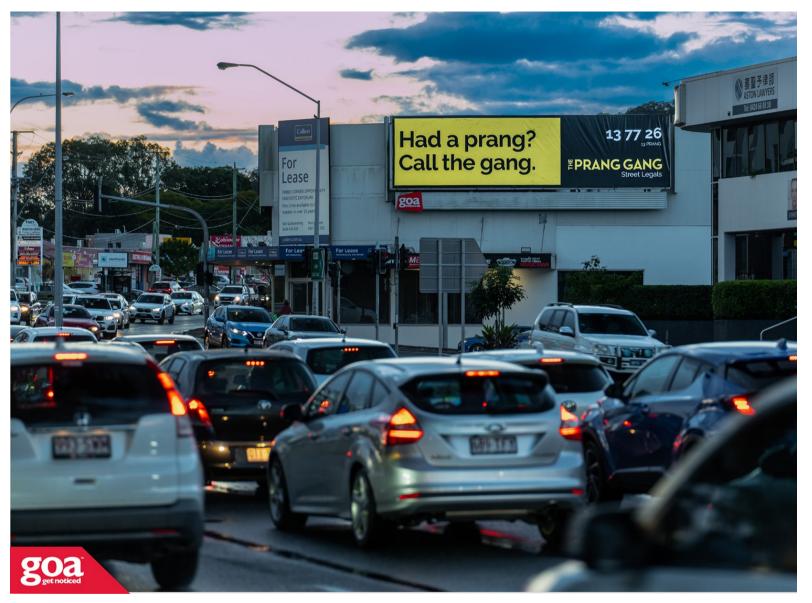

This CLASSIC SUPERSITE is located in the heart of the Mt Gravatt business district, and is visible to inbound traffic travelling along Logan Road. Westfield's Garden City Shopping Centre is located directly opposite this site and banks, offices and motor vehicle sales outlets surround this location. Viewing of this elevated site is heightened by high volume, slow moving traffic at the major intersection of Kessels, Logan and Mt Gravatt-Capalaba Road. This billboard offers an opportunity to have an ALWAYS ON message in a high traffic area ensuring maximum exposure for your brand.

Logan Rd cnr Mt Gravatt Capalaba Rd, Mt Gravatt - Inbound **4122 0001** 

Brisbane South

12.66m x 3.35m

Illuminated

Pocket Edge